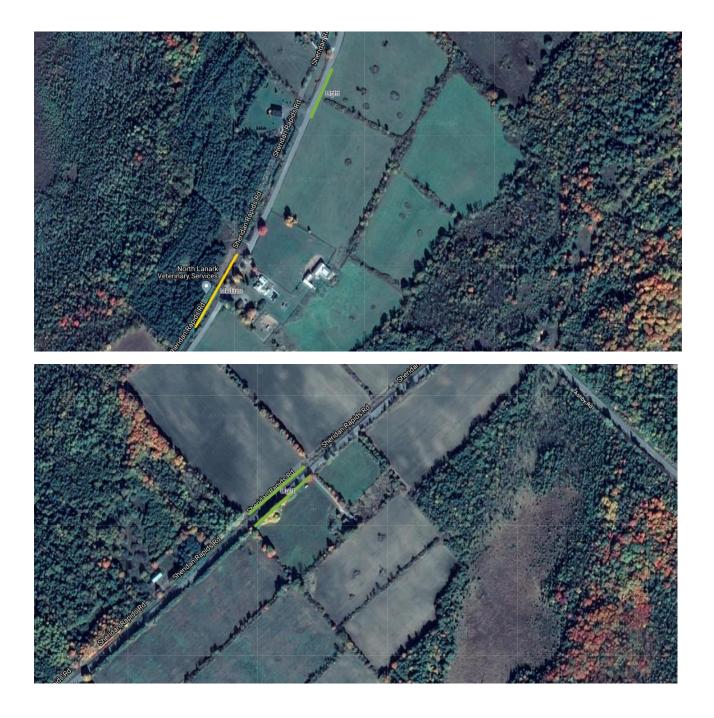

# Sheridan Rapids Road

| Street Name        | Level of Infestation | Side of Road | Approx. Length of Infestation (m) |
|--------------------|----------------------|--------------|-----------------------------------|
|                    | Light                | South        | 70                                |
|                    | Light                | South        | 121                               |
| Sheridan Rapids Rd | Light                | North        | 118                               |
|                    | Light                | South        | 85                                |
|                    | Medium               | North        | 137                               |
|                    | Light                | North        | 274                               |
|                    | Light                | South        | 592                               |
| TOTAL LENGTH       |                      |              | 1397                              |