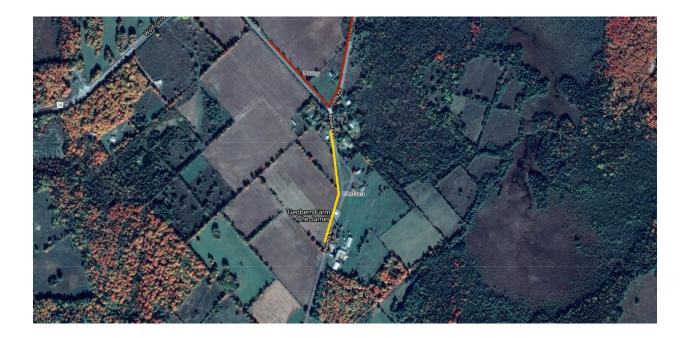

#### Concession Rd 10B Lanark

| Street Name       | Level of Infestation | Side of Road | Approx. Length of Infestation (m) |
|-------------------|----------------------|--------------|-----------------------------------|
|                   | Heavy                | West         | 111                               |
|                   | Light                | East         | 2250                              |
|                   | Light                | West         | 283                               |
| Concession Rd 10B | Medium               | East         | 449                               |
|                   | Light                | West         | 239                               |
|                   | Light                | East         | 281                               |
|                   | Light                | West         | 2290                              |
| TOTAL LENGTH      |                      |              | 5903                              |