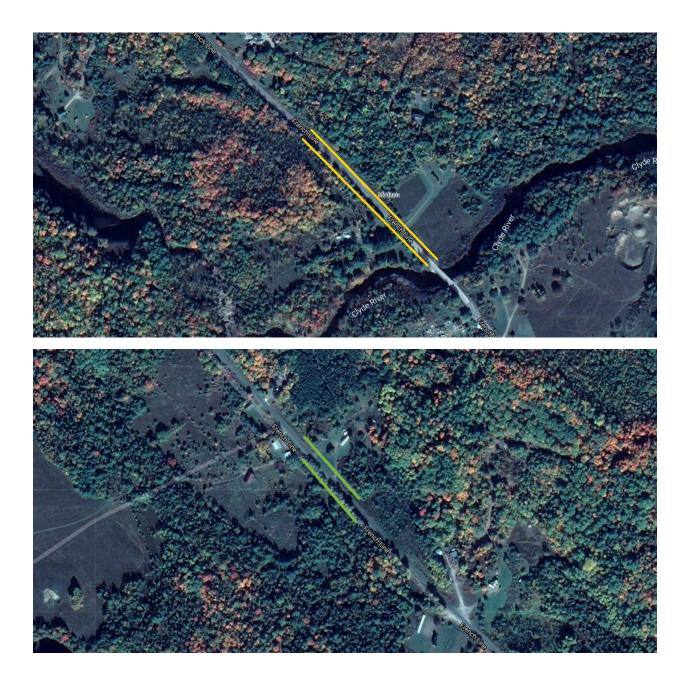

#### French Line Road

| Street Name    | Level of Infestation | Side of Road | Approx. Length of Infestation (m) |
|----------------|----------------------|--------------|-----------------------------------|
|                | Medium               | East         | 317                               |
|                | Medium               | West         | 313                               |
|                | Light                | East         | 144                               |
|                | Light                | West         | 142                               |
|                | Light                | West         | 114                               |
|                | Medium               | East         | 179                               |
| French Line Rd | Light                | West         | 91                                |
|                | Medium               | East         | 130                               |
|                | Light                | East         | 149                               |
|                | Light                | West         | 163                               |
|                | Medium               | South        | 139                               |
|                | Medium               | North        | 113                               |
|                | Medium               | North        | 80                                |
|                | Light                | North        | 284                               |
|                | Light                | South        | 279                               |
|                | TOTAL LENGTH         | 2637         |                                   |