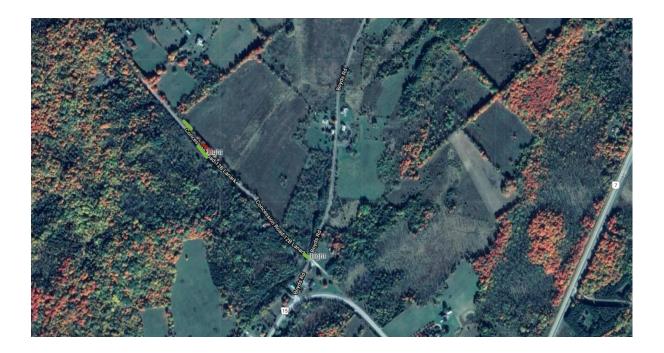

#### Concession Road 12B Lanark

| Street Name       | Level of Infestation | Side of Road | Approx. Length of Infestation (m) |
|-------------------|----------------------|--------------|-----------------------------------|
|                   | Light                | West         | 15                                |
| Concession Rd 12B | Light                | West         | 40                                |
|                   | Light                | East         | 29                                |
|                   | Heavy                | East         | 46                                |
| TOTAL LENGTH      |                      |              | 130                               |

#### Concession Road 12C Lanark

| Street Name       | Level of<br>Infestation | Side of Road | Approx. Length of Infestation (m) |
|-------------------|-------------------------|--------------|-----------------------------------|
|                   | Medium                  | East         | 933                               |
| Concession Rd 12C | Light                   | East         | 1480                              |
|                   | Light                   | West         | 1500                              |
|                   | Medium                  | West         | 924                               |
| TOTAL LENGTH      |                         |              | 4837                              |