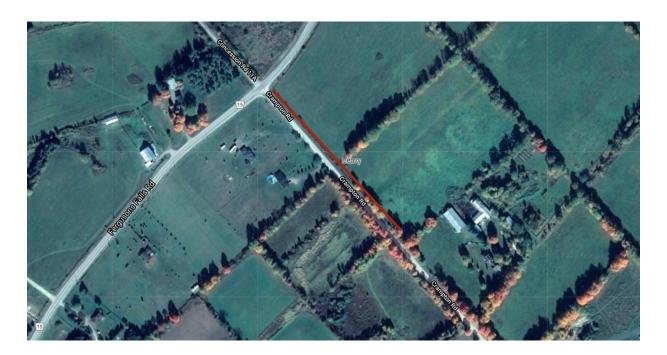

# Pictures of Locations

Crampton Road

| Street Name   | Level of Infestation | Side of Road | Approx. Length of Infestation (m) |
|---------------|----------------------|--------------|-----------------------------------|
| Crampton Road | Heavy                | East         | 278                               |
| TOTAL LENGTH  |                      |              | 278                               |