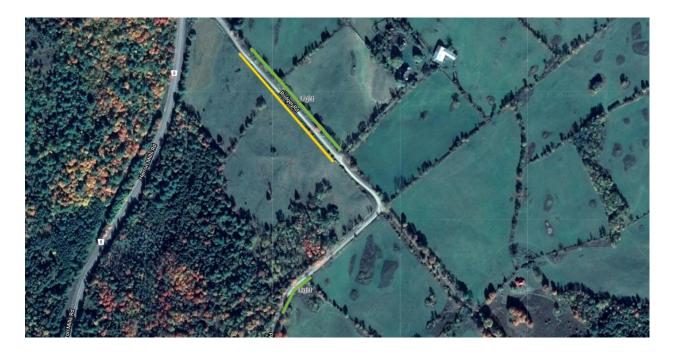

## Boyds Road

| Street Name  | Level of Infestation | Side of Road | Approx. Length of Infestation (m) |
|--------------|----------------------|--------------|-----------------------------------|
| Boyds Rd     | Heavy                | South        | 25                                |
| TOTAL LENGTH |                      |              | 25                                |

#### Concession Road 10A Lanark

| Street Name       | Level of Infestation | Side of Road | Approx. Length of Infestation (m) |
|-------------------|----------------------|--------------|-----------------------------------|
| Concession Rd 10A | Heavy                | West         | 11                                |
| TOTAL LENGTH      |                      |              | 11                                |