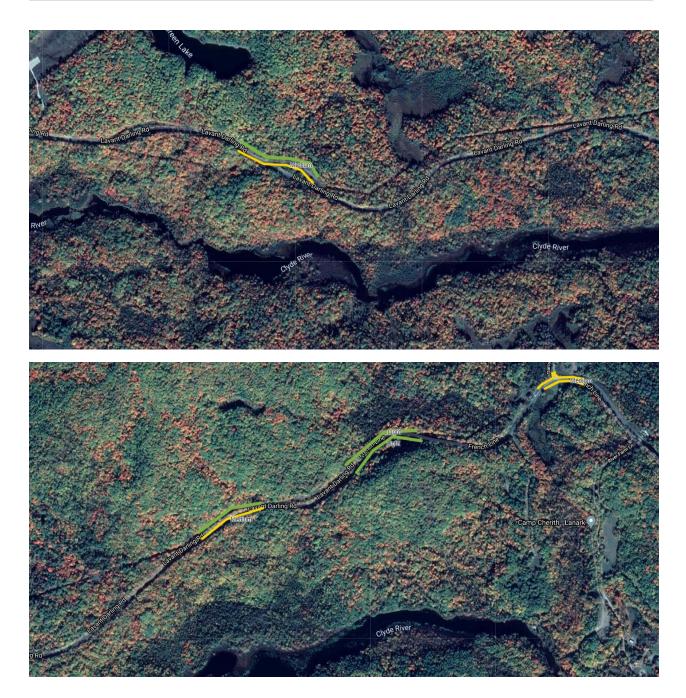

#### Darling Road

| Street Name  | Level of Infestation | Side of Road | Approx. Length of Infestation (m) |
|--------------|----------------------|--------------|-----------------------------------|
| Darling Rd   | Medium               | East         | 948                               |
|              | Medium               | West         | 921                               |
| TOTAL LENGTH |                      |              | 1869                              |

### Lavant Darling Road

| Street Name       | Level of Infestation | Side of Road | Approx. Length of Infestation (m) |
|-------------------|----------------------|--------------|-----------------------------------|
| Lavant Darling Rd | Medium               | South        | 240                               |
|                   | Medium               | South        | 285                               |
|                   | Light                | North        | 296                               |
|                   | Light                | North        | 244                               |
| TOTAL LENGTH      |                      |              | 1065                              |