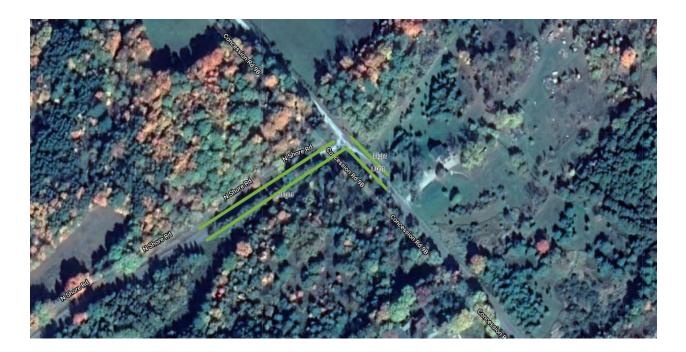

## **Robertson Drive**

| Street Name  | Level of Infestation | Side of Road | Approx. Length of Infestation (m) |
|--------------|----------------------|--------------|-----------------------------------|
|              | Heavy                | North        | 50                                |
|              | Heavy                | West         | 40                                |
|              | Medium               | South        | 100                               |
|              | Light                | North        | 110                               |
|              | Light                | North        | 42                                |
| Robertson Dr | Light                | South        | 36                                |
|              | Medium               | East         | 113                               |
|              | Medium               | West         | 116                               |
|              | Heavy                | East         | 57                                |
|              | Heavy                | West         | 61                                |
|              | Heavy                | North        | 170                               |
|              | Light                | South        | 180                               |
| TOTAL LENGTH |                      |              | 1075                              |