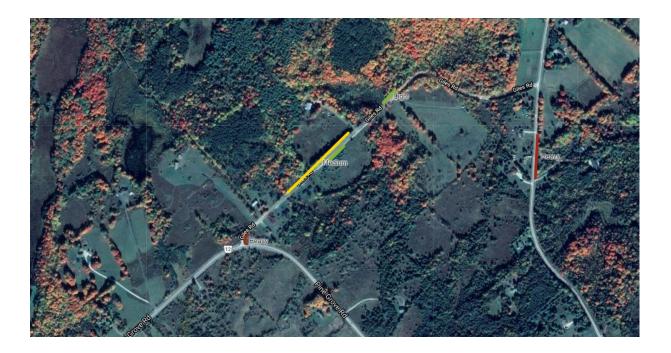

### Mitchell Road

| Street Name  | Level of Infestation | Side of Road | Approx. Length of Infestation (m) |
|--------------|----------------------|--------------|-----------------------------------|
| Mitchell Rd  | Heavy                | North        | 68                                |
|              | Heavy                | North        | 53                                |
|              | Medium               | South        | 86                                |
| TOTAL LENGTH |                      |              | 207                               |