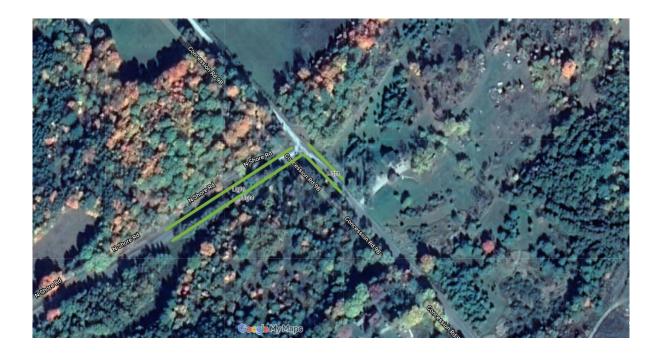

| Concession Rd 9A | Medium               | East         | 986                               |
|                  | Medium               | West         | 977                               |
| TOTAL LENGTH     |                      |              | 1093                              |



#### Concession Road 9B Dalhousie

| Street Name      | Level of Infestation | Side of Road | Approx. Length of Infestation (m) |
|------------------|----------------------|--------------|-----------------------------------|
| Concession Rd 9B | Light                | East         | 50                                |
| Dalhousie        | Light                | West         | 50                                |
| TOTAL LENGTH     |                      |              | 100                               |



Crampton Road

| Street Name   | Level of Infestation | Side of Road | Approx. Length of Infestation (m) |
|---------------|----------------------|--------------|-----------------------------------|
| Crampton Road | Heavy                | East         | 278                               |
| TOTAL LENGTH  |                      |              | 278                               |



#### Darling Road

| Street Name  | Level of Infestation | Side of Road | Approx. Length of Infestation (m) |
|--------------|----------------------|--------------|-----------------------------------|
| Darling Rd   | Medium               | East         | 948                               |
|              | Medium               | West         | 921                               |
| TOTAL LENGTH |