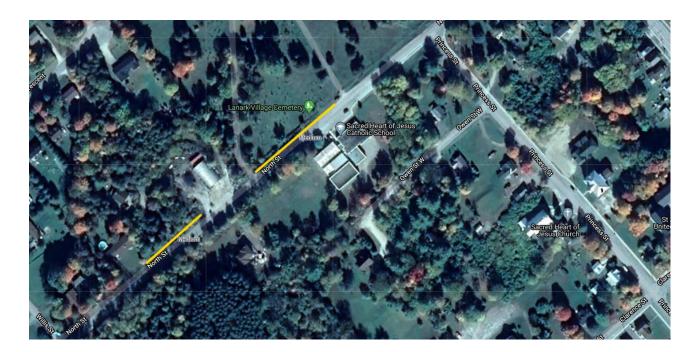

## North Street

| Street Name  | Level of Infestation | Side of Road | Approx. Length of Infestation (m) |
|--------------|----------------------|--------------|-----------------------------------|
|              | Medium               | North        | 50                                |
| North Street | Medium               | North        | 50                                |
| TOTAL LENGTH |                      |              | 100                               |