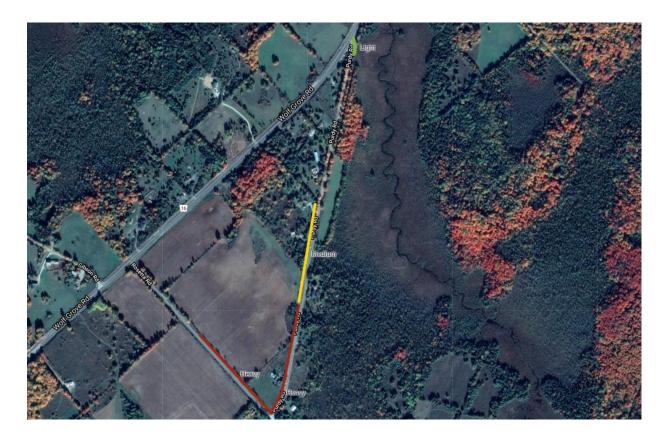

## Boyds Road

| Street Name  | Level of Infestation | Side of Road | Approx. Length of Infestation (m) |
|--------------|----------------------|--------------|-----------------------------------|
| Boyds Rd     | Heavy                | South        | 25                                |
| TOTAL LENGTH |                      |              | 25                                |

#### Concession Road 10A Lanark

| Street Name       | Level of Infestation | Side of Road | Approx. Length of Infestation (m) |
|-------------------|----------------------|--------------|-----------------------------------|
| Concession Rd 10A | Heavy                | West         | 11                                |
| TOTAL LENGTH      |                      |              | 11                                |

#### Concession Rd 10B Lanark

| Street Name       | Level of Infestation | Side of Road | Approx. Length of Infestation (m) |
|-------------------|----------------------|--------------|-----------------------------------|
|                   | Heavy                | West         | 111                               |
|                   | Light                | East         | 2250                              |
|                   | Light                | West         | 283                               |
| Concession Rd 10B | Medium               | East         | 449                               |
|                   | Light                | West         | 239                               |
|                   | Light                | East         | 281                               |
|                   | Light                | West         | 2290                              |
| TOTAL LENGTH      |                      |              | 5903                              |