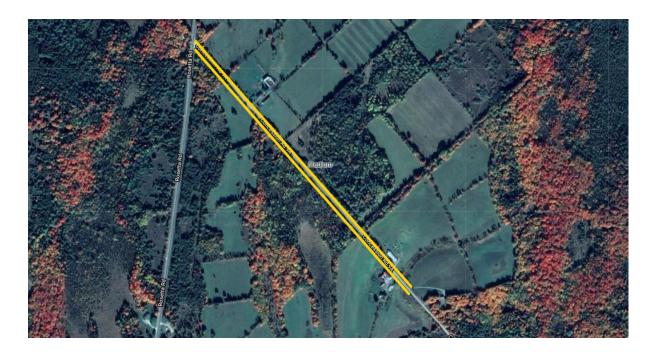

# Pictures of Locations

## Boyds Road

| Street Name  | Level of Infestation | Side of Road | Approx. Length of Infestation (m) |
|--------------|----------------------|--------------|-----------------------------------|
| Boyds Rd     | Heavy                | South        | 25                                |
| TOTAL LENGTH |                      |              | 25                                |