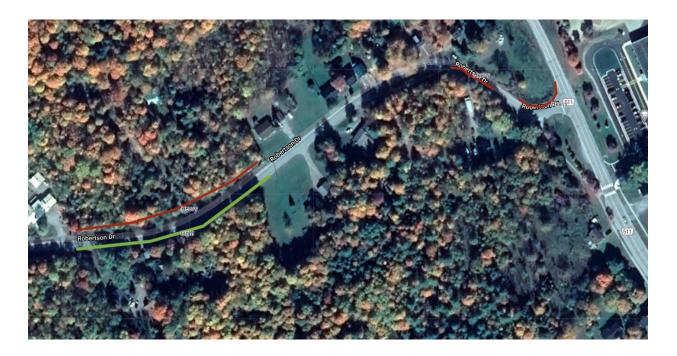

## **Robertson Drive**

| Street Name  | Level of Infestation | Side of Road | Approx. Length of Infestation (m) |
|--------------|----------------------|--------------|-----------------------------------|
|              | Heavy                | North        | 50                                |
|              | Heavy                | West         | 40                                |
|              | Medium               | South        | 100                               |
|              | Light                | North        | 110                               |
|              | Light                | North        | 42                                |
| Robertson Dr | Light                | South        | 36                                |
|              | Medium               | East         | 113                               |
|              | Medium               | West         | 116                               |
|              | Heavy                | East         | 57                                |
|              | Heavy                | West         | 61                                |
|              | Heavy                | North        | 170                               |
|              | Light                | South        | 180                               |
| TOTAL LENGTH |                      |              | 1075                              |