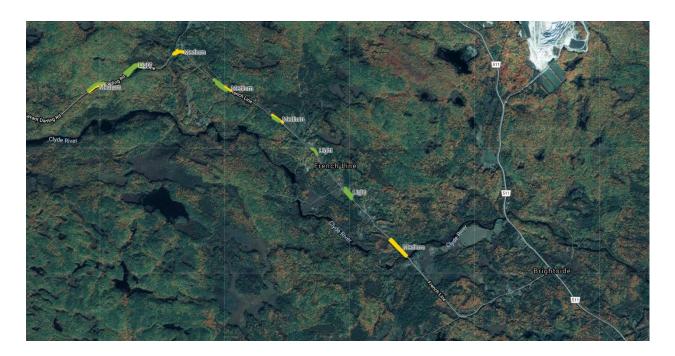

#### French Line Road

| Street Name    | Level of Infestation | Side of Road | Approx. Length of Infestation (m) |
|----------------|----------------------|--------------|-----------------------------------|
|                | Medium               | East         | 317                               |
|                | Medium               | West         | 313                               |
|                | Light                | East         | 144                               |
|                | Light                | West         | 142                               |
|                | Light                | West         | 114                               |
|                | Medium               | East         | 179                               |
| French Line Rd | Light                | West         | 91                                |
|                | Medium               | East         | 130                               |
|                | Light                | East         | 149                               |
|                | Light                | West         | 163                               |
|                | Medium               | South        | 139                               |
|                | Medium               | North        | 113                               |
|                | Medium               | North        | 80                                |
|                | Light                | North        | 284                               |
|                | Light                | South        | 279                               |
|                | TOTAL LENGTH         | 2637         |                                   |