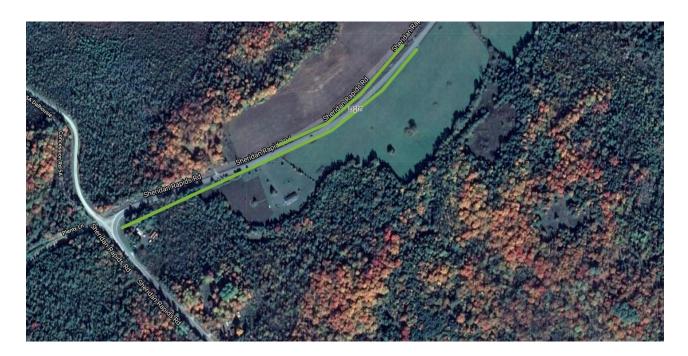

# Sheridan Rapids Road

| Street Name        | Level of Infestation | Side of Road | Approx. Length of Infestation (m) |
|--------------------|----------------------|--------------|-----------------------------------|
|                    | Light                | South        | 70                                |
|                    | Light                | South        | 121                               |
| Sheridan Rapids Rd | Light                | North        | 118                               |
|                    | Light                | South        | 85                                |
|                    | Medium               | North        | 137                               |
|                    | Light                | North        | 274                               |
|                    | Light                | South        | 592                               |
| TOTAL LENGTH       |                      |              | 1397                              |