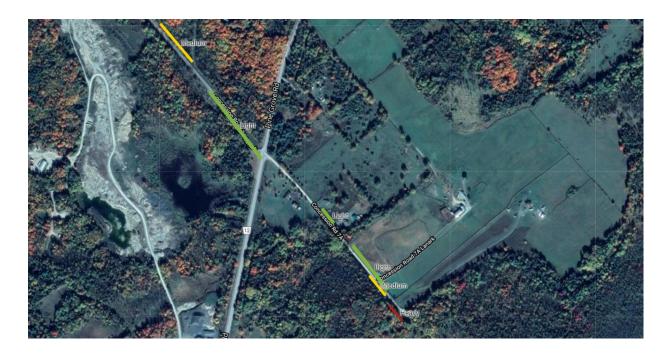

## Boyds Road

| Street Name  | Level of Infestation | Side of Road | Approx. Length of Infestation (m) |
|--------------|----------------------|--------------|-----------------------------------|
| Boyds Rd     | Heavy                | South        | 25                                |
| TOTAL LENGTH |                      |              | 25                                |

#### Concession Road 10A Lanark

| Street Name       | Level of Infestation | Side of Road | Approx. Length of Infestation (m) |
|-------------------|----------------------|--------------|-----------------------------------|
| Concession Rd 10A | Heavy                | West         | 11                                |
| TOTAL LENGTH      |                      |              | 11                                |

#### Concession Rd 10B Lanark

| Street Name       | Level of Infestation | Side of Road | Approx. Length of Infestation (m) |
|-------------------|----------------------|--------------|-----------------------------------|
|                   | Heavy                | West         | 111                               |
|                   | Light                | East         | 2250                              |
|                   | Light                | West         | 283                               |
| Concession Rd 10B | Medium               | East         | 449                               |
|                   | Light                | West         | 239                               |
|                   | Light                | East         | 281                               |
|                   | Light                | West         | 2290                              |
| TOTAL LENGTH      |                      |              | 5903                              |

#### Concession Rd 11A Lanark

| Street Name       | Level of Infestation | Side of Road | Approx. Length of Infestation (m) |
|-------------------|----------------------|--------------|-----------------------------------|
| Concession Rd 11A | Light                | West         | 16                                |
|                   | Light                | East         | 8                                 |
| TOTAL LENGTH      |                      |              | 24                                |

#### Concession Road 11B Lanark

| Street Name       | Level of Infestation | Side of Road | Approx. Length of Infestation (m) |
|-------------------|----------------------|--------------|-----------------------------------|
|                   | Heavy                | West         | 125                               |
| Concession Rd 11B | Heavy                | East         | 70                                |
|                   | Heavy                | West         | 117                               |
|                   | Heavy                | West         | 88                                |
|                   | Medium               | East         | 202                               |
| TOTAL LENGTH      |                      |              | 602                               |

#### Concession Road 7A Lanark

| Street Name      | Level of Infestation | Side of Road | Approx. Length of Infestation (m) |
|------------------|----------------------|--------------|-----------------------------------|
|                  | Heavy                | West         | 50                                |
|                  | Light                | East         | 157                               |
|                  | Medium               | West         | 70                                |
| Concession Rd 7A | Light                | East         | 44                                |
|                  | Light                | West         | 242                               |
|                  | Light                | West         | 103                               |
|                  | Medium               | West         | 237                               |
|                  | Medium               | East         | 141                               |
| TOTAL LENGTH     |                      |              | 1044                              |