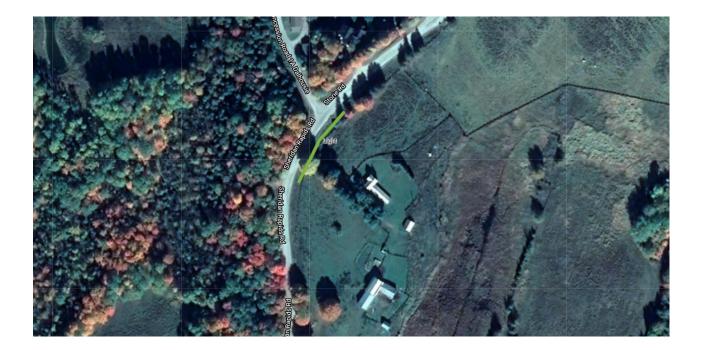

# Sheridan Rapids Road

| Street Name        | Level of Infestation | Side of Road | Approx. Length of Infestation (m) |
|--------------------|----------------------|--------------|-----------------------------------|
|                    | Light                | South        | 70                                |
|                    | Light                | South        | 121                               |
| Sheridan Rapids Rd | Light                | North        | 118                               |
|                    | Light                | South        | 85                                |
|                    | Medium               | North        | 137                               |
|                    | Light                | North        | 274                               |
|                    | Light                | South        | 592                               |
| TOTAL LENGTH       |                      |              | 1397                              |