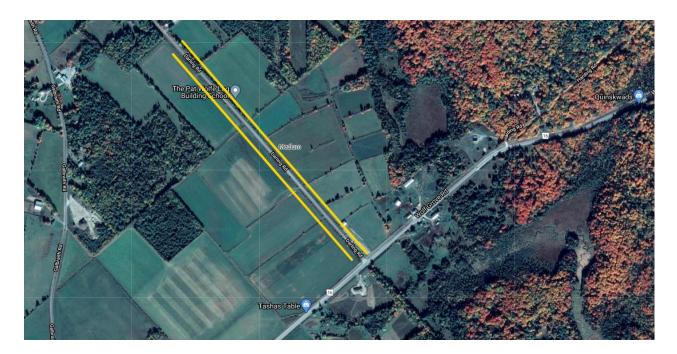

# Pictures of Locations

#### Concession Road 10A Lanark

| Street Name       | Level of Infestation | Side of Road | Approx. Length of Infestation (m) |
|-------------------|----------------------|--------------|-----------------------------------|
| Concession Rd 10A | Heavy                | West         | 11                                |
| TOTAL LENGTH      |                      |              | 11                                |

#### Concession Rd 10B Lanark

| Street Name       | Level of Infestation | Side of Road | Approx. Length of Infestation (m) |
|-------------------|----------------------|--------------|-----------------------------------|
|                   | Heavy                | West         | 111                               |
|                   | Light                | East         | 2250                              |
|                   | Light                | West         | 283                               |
| Concession Rd 10B | Medium               | East         | 449                               |
|                   | Light                | West         | 239                               |
|                   | Light                | East         | 281                               |
|                   | Light                | West         | 2290                              |
| TOTAL LENGTH      |                      |              | 5903                              |