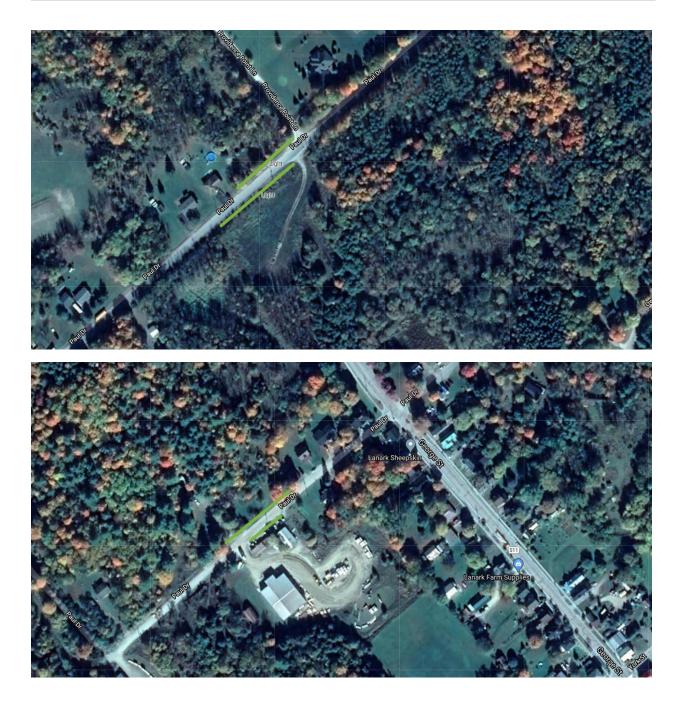

### Paul Drive

| Street Name  | Level of Infestation | Side of Road | Approx. Length of Infestation (m) |
|--------------|----------------------|--------------|-----------------------------------|
|              | Light                | South        | 33                                |
| Paul Dr      | Light                | North        | 70                                |
|              | Light                | North        | 64                                |
|              | Light                | South        | 82                                |
| TOTAL LENGTH |                      |              | 249                               |

Phelans Road

| Street Name  | Level of Infestation | Side of Road | Approx. Length of Infestation (m) |
|--------------|----------------------|--------------|-----------------------------------|
| Phelans Rd   | Light                | North        | 390                               |
| TOTAL LENGTH |                      |              | 390                               |