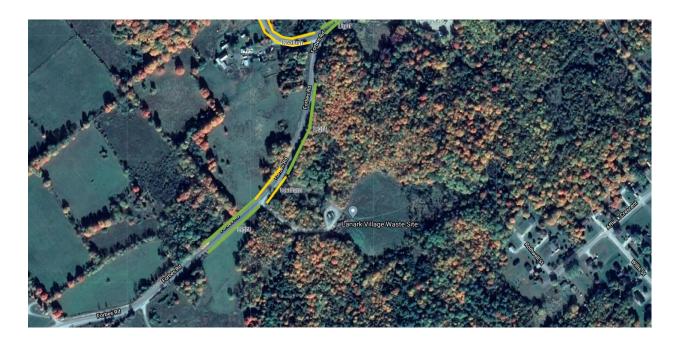

## Boyds Road

| Street Name  | Level of Infestation | Side of Road | Approx. Length of Infestation (m) |
|--------------|----------------------|--------------|-----------------------------------|
| Boyds Rd     | Heavy                | South        | 25                                |
| TOTAL LENGTH |                      |              | 25                                |