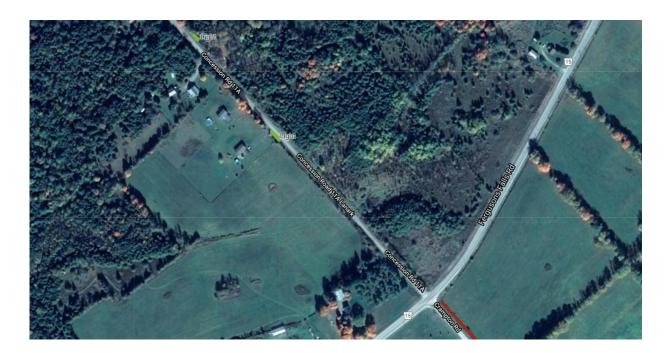

#### Concession Road 10A Lanark

| Street Name       | Level of Infestation | Side of Road | Approx. Length of Infestation (m) |
|-------------------|----------------------|--------------|-----------------------------------|
| Concession Rd 10A | Heavy                | West         | 11                                |
| TOTAL LENGTH      |                      |              | 11                                |

#### Concession Rd 10B Lanark

| Street Name       | Level of Infestation | Side of Road | Approx. Length of Infestation (m) |
|-------------------|----------------------|--------------|-----------------------------------|
|                   | Heavy                | West         | 111                               |
|                   | Light                | East         | 2250                              |
|                   | Light                | West         | 283                               |
| Concession Rd 10B | Medium               | East         | 449                               |
|                   | Light                | West         | 239                               |
|                   | Light                | East         | 281                               |
|                   | Light                | West         | 2290                              |
| TOTAL LENGTH      |                      |              | 5903                              |