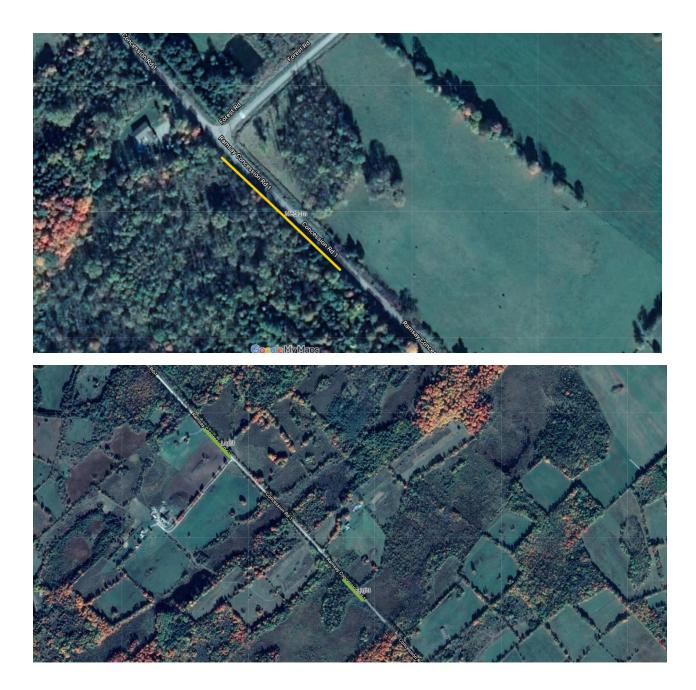

#### Concession Road 1A Dalhousie

| Street Name      | Level of<br>Infestation | Side of Road | Approx. Length of Infestation (m) |
|------------------|-------------------------|--------------|-----------------------------------|
|                  | Light                   | West         | 86                                |
| Concession Rd 1A | Light                   | West         | 64                                |
| Dalhousie        | Light                   | East         | 47                                |
|                  | Medium                  | West         | 146                               |
| TOTAL LENGTH     |                         |              | 343                               |