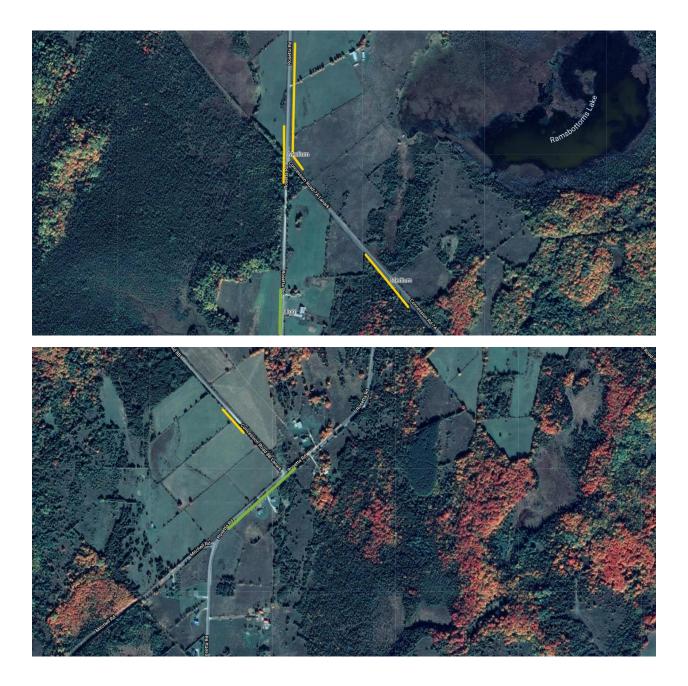

#### Concession Road 12C Lanark

| Street Name       | Level of<br>Infestation | Side of Road | Approx. Length of Infestation (m) |
|-------------------|-------------------------|--------------|-----------------------------------|
|                   | Medium                  | East         | 933                               |
| Concession Rd 12C | Light                   | East         | 1480                              |
|                   | Light                   | West         | 1500                              |
|                   | Medium                  | West         | 924                               |
| TOTAL LENGTH      |                         |              | 4837                              |

#### Concession Road 1A Dalhousie

| Street Name      | Level of<br>Infestation | Side of Road | Approx. Length of Infestation (m) |
|------------------|-------------------------|--------------|-----------------------------------|
|                  | Light                   | West         | 86                                |
| Concession Rd 1A | Light                   | West         | 64                                |
| Dalhousie        | Light                   | East         | 47                                |
|                  | Medium                  | West         | 146                               |
| TOTAL LENGTH     |                         |              | 343                               |