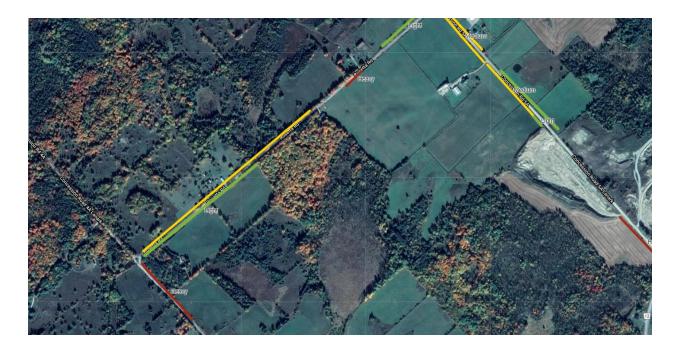

#### Concession Rd 10B Lanark

| Street Name       | Level of Infestation | Side of Road | Approx. Length of Infestation (m) |
|-------------------|----------------------|--------------|-----------------------------------|
|                   | Heavy                | West         | 111                               |
|                   | Light                | East         | 2250                              |
|                   | Light                | West         | 283                               |
| Concession Rd 10B | Medium               | East         | 449                               |
|                   | Light                | West         | 239                               |
|                   | Light                | East         | 281                               |
|                   | Light                | West         | 2290                              |
| TOTAL LENGTH      |                      |              | 5903                              |

#### Concession Rd 11A Lanark

| Street Name       | Level of Infestation | Side of Road | Approx. Length of Infestation (m) |
|-------------------|----------------------|--------------|-----------------------------------|
| Concession Rd 11A | Light                | West         | 16                                |
|                   | Light                | East         | 8                                 |
| TOTAL LENGTH      |                      |              | 24                                |