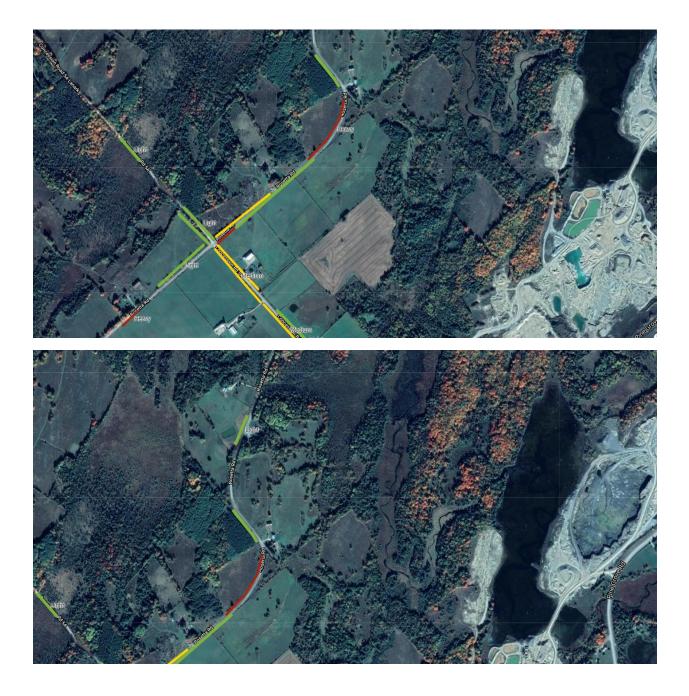

#### Concession Road 11B Lanark

| Street Name       | Level of Infestation | Side of Road | Approx. Length of Infestation (m) |
|-------------------|----------------------|--------------|-----------------------------------|
|                   | Heavy                | West         | 125                               |
| Concession Rd 11B | Heavy                | East         | 70                                |
|                   | Heavy                | West         | 117                               |
|                   | Heavy                | West         | 88                                |
|                   | Medium               | East         | 202                               |
| TOTAL LENGTH      |                      |              | 602                               |

#### Concession Road 12B Lanark

| Street Name       | Level of Infestation | Side of Road | Approx. Length of Infestation (m) |
|-------------------|----------------------|--------------|-----------------------------------|
|                   | Light                | West         | 15                                |
| Concession Rd 12B | Light                | West         | 40                                |
|                   | Light                | East         | 29                                |
|                   | Heavy                | East         | 46                                |
| TOTAL LENGTH      |                      |              | 130                               |