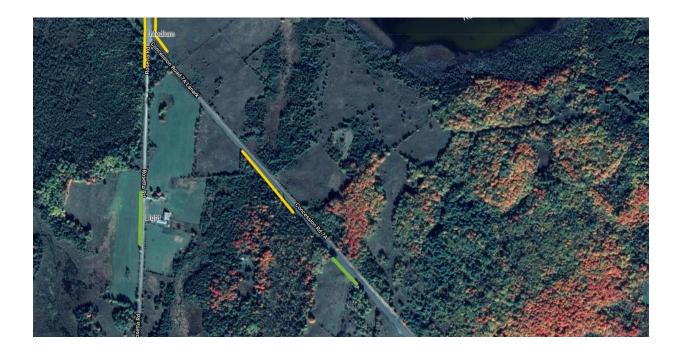

#### Concession Road 1A Dalhousie

| Street Name      | Level of<br>Infestation | Side of Road | Approx. Length of Infestation (m) |
|------------------|-------------------------|--------------|-----------------------------------|
|                  | Light                   | West         | 86                                |
| Concession Rd 1A | Light                   | West         | 64                                |
| Dalhousie        | Light                   | East         | 47                                |
|                  | Medium                  | West         | 146                               |
| TOTAL LENGTH     |                         |              | 343                               |

#### Concession Road 5A Lanark

| Street Name      | Level of<br>Infestation | Side of Road | Approx. Length of Infestation (m) |
|------------------|-------------------------|--------------|-----------------------------------|
|                  | Heavy                   | West         | 238                               |
|                  | Light                   | West         | 47                                |
|                  | Light                   | West         | 27                                |
|                  | Medium                  | West         | 72                                |
|                  | Medium                  | West         | 234                               |
|                  | Medium                  | West         | 242                               |
| Concession Rd 5A | Light                   | West         | 142                               |
|                  | Light                   | West         | 100                               |
|                  | Light                   | West         | 293                               |
|                  | Light                   | East         | 50                                |
|                  | Light                   | East         | 145                               |
|                  | Medium                  | East         | 209                               |
|                  | Light                   | East         | 281                               |
|                  | TOTAL LENGTH            | 2080         |                                   |