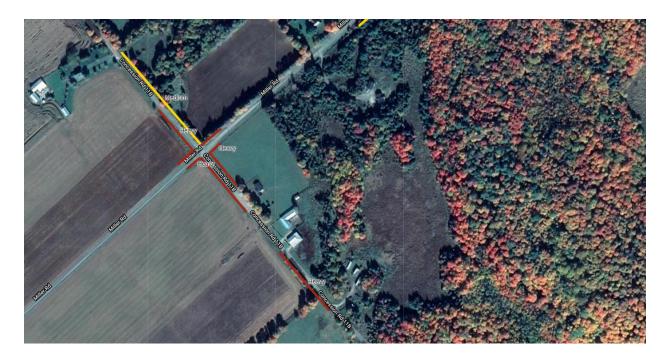

Crampton Road

| Street Name   | Level of Infestation | Side of Road | Approx. Length of Infestation (m) |
|---------------|----------------------|--------------|-----------------------------------|
| Crampton Road | Heavy                | East         | 278                               |
| TOTAL LENGTH  |                      |              | 278                               |

#### Darling Road

| Street Name  | Level of Infestation | Side of Road | Approx. Length of Infestation (m) |
|--------------|----------------------|--------------|-----------------------------------|
| Darling Rd   | Medium               | East         | 948                               |
|              | Medium               | West         | 921                               |
| TOTAL LENGTH |                      |              | 1869                              |