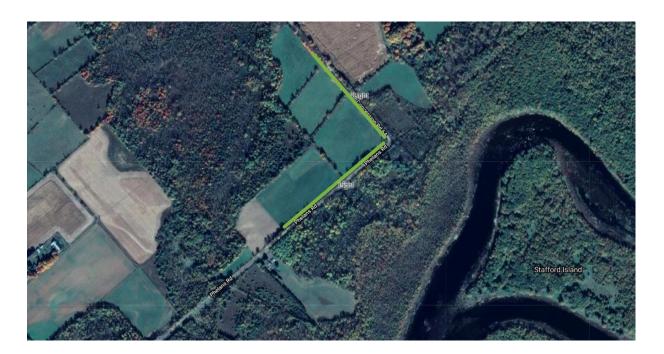

#### Forbes Road

| Street Name  | Level of Infestation | Side of Road | Approx. Length of Infestation (m) |
|--------------|----------------------|--------------|-----------------------------------|
|              | Light                | South        | 118                               |
|              | Light                | North        | 122                               |
| Forbes Rd    | Medium               | South        | 54                                |
|              | Medium               | North        | 68                                |
|              | Light                | South        | 165                               |
| TOTAL LENGTH |                      |              | 527                               |