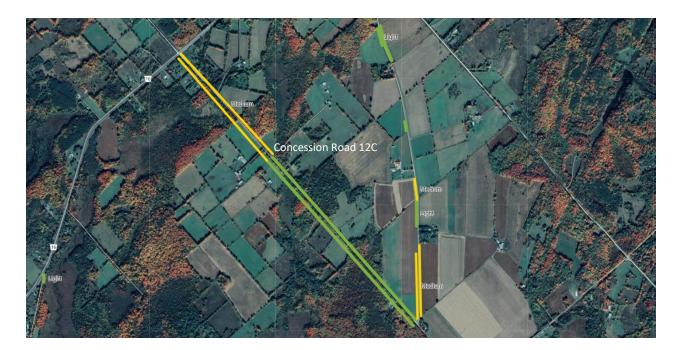

#### Concession Road 12C Lanark

| Street Name       | Level of<br>Infestation | Side of Road | Approx. Length of Infestation (m) |
|-------------------|-------------------------|--------------|-----------------------------------|
|                   | Medium                  | East         | 933                               |
| Concession Rd 12C | Light                   | East         | 1480                              |
|                   | Light                   | West         | 1500                              |
|                   | Medium                  | West         | 924                               |
| TOTAL LENGTH      |                         |              | 4837                              |