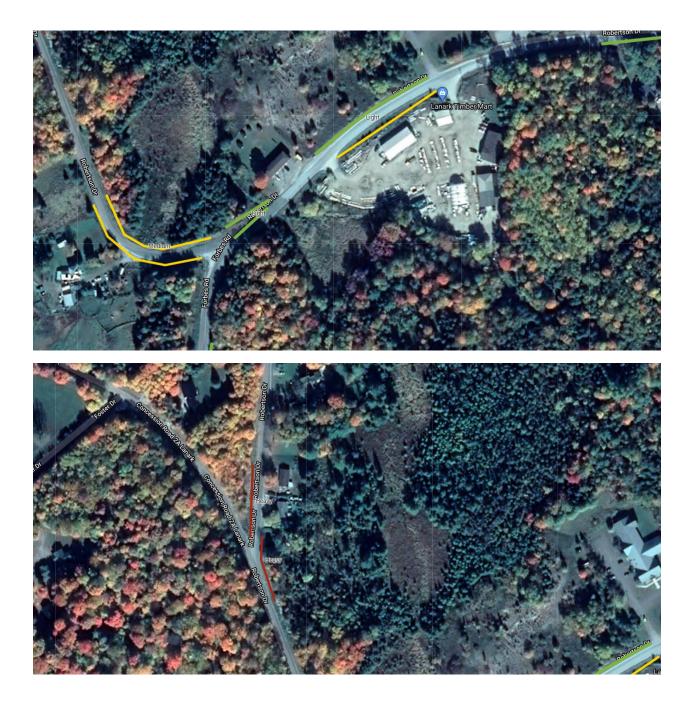

## **Robertson Drive**

| Street Name  | Level of Infestation | Side of Road | Approx. Length of Infestation (m) |
|--------------|----------------------|--------------|-----------------------------------|
|              | Heavy                | North        | 50                                |
|              | Heavy                | West         | 40                                |
|              | Medium               | South        | 100                               |
|              | Light                | North        | 110                               |
|              | Light                | North        | 42                                |
| Robertson Dr | Light                | South        | 36                                |
|              | Medium               | East         | 113                               |
|              | Medium               | West         | 116                               |
|              | Heavy                | East         | 57                                |
|              | Heavy                | West         | 61                                |
|              | Heavy                | North        | 170                               |
|              | Light                | South        | 180                               |
| TOTAL LENGTH |                      |              | 1075                              |