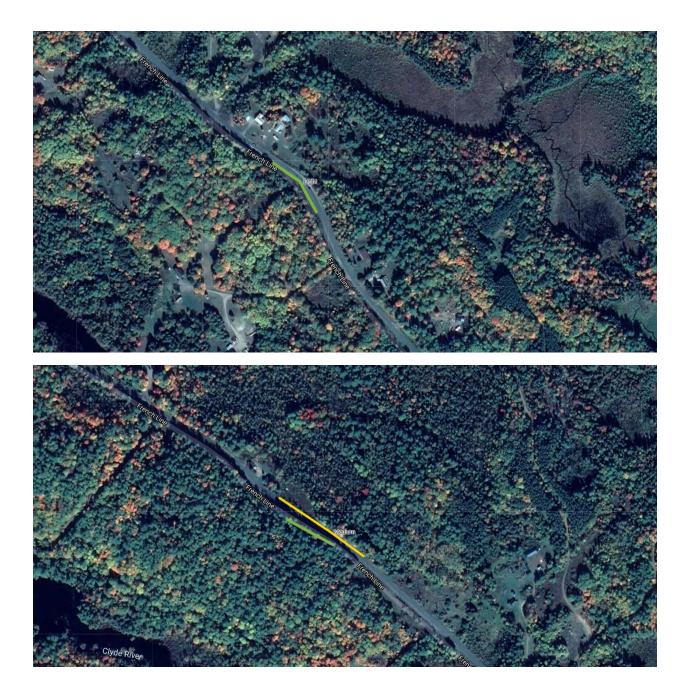

#### French Line Road

| Street Name    | Level of Infestation | Side of Road | Approx. Length of Infestation (m) |
|----------------|----------------------|--------------|-----------------------------------|
|                | Medium               | East         | 317                               |
|                | Medium               | West         | 313                               |
|                | Light                | East         | 144                               |
|                | Light                | West         | 142                               |
|                | Light                | West         | 114                               |
|                | Medium               | East         | 179                               |
| French Line Rd | Light                | West         | 91                                |
|                | Medium               | East         | 130                               |
|                | Light                | East         | 149                               |
|                | Light                | West         | 163                               |
|                | Medium               | South        | 139                               |
|                | Medium               | North        | 113                               |
|                | Medium               | North        | 80                                |
|                | Light                | North        | 284                               |
|                | Light                | South        | 279                               |
|                | TOTAL LENGTH         | 2637         |                                   |