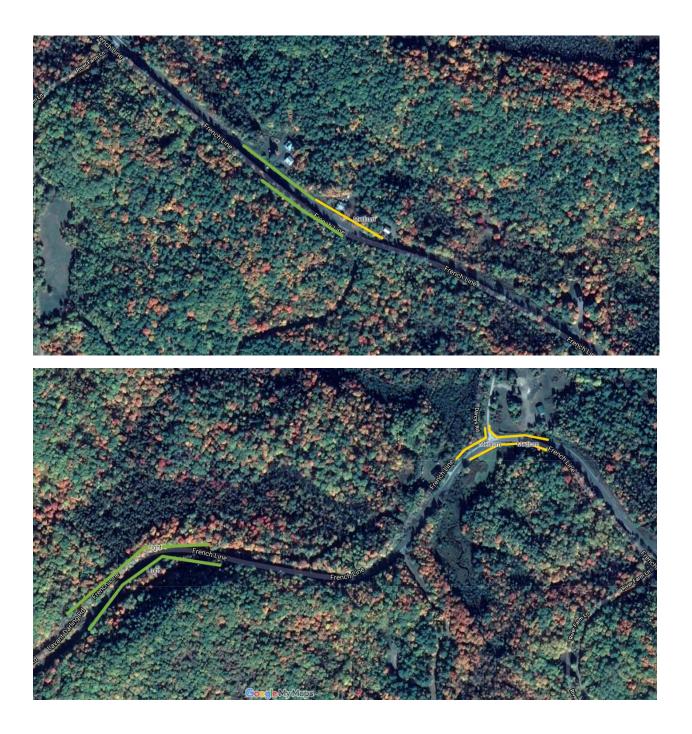

#### French Line Road

| Street Name    | Level of Infestation | Side of Road | Approx. Length of Infestation (m) |
|----------------|----------------------|--------------|-----------------------------------|
|                | Medium               | East         | 317                               |
|                | Medium               | West         | 313                               |
|                | Light                | East         | 144                               |
|                | Light                | West         | 142                               |
|                | Light                | West         | 114                               |
|                | Medium               | East         | 179                               |
| French Line Rd | Light                | West         | 91                                |
|                | Medium               | East         | 130                               |
|                | Light                | East         | 149                               |
|                | Light                | West         | 163                               |
|                | Medium               | South        | 139                               |
|                | Medium               | North        | 113                               |
|                | Medium               | North        | 80                                |
|                | Light                | North        | 284                               |
|                | Light                | South        | 279                               |
|                | TOTAL LENGTH         | 2637         |                                   |