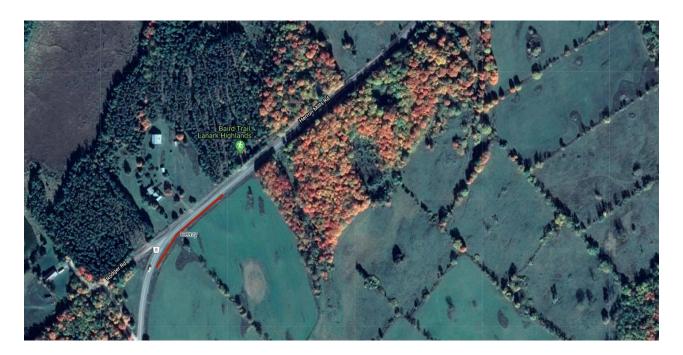

Heron Mills Road

| Street Name    | Level of Infestation | Side of Road | Approx. Length of Infestation (m) |
|----------------|----------------------|--------------|-----------------------------------|
| Heron Mills Rd | Heavy                | South        | 167                               |
| TOTAL LENGTH   |                      |              | 167                               |